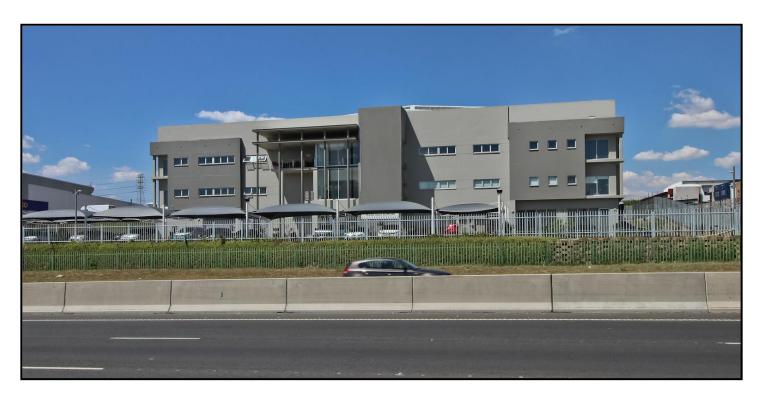

## **BEST HIGHWAY VISIBILITY IN GAUTENG**

- Fully Refurbished
- Immaculate Offices
- Ample Parking
- Warehouse with Great Height,
  Natural Light & Fire Sprinkler System

- Electric Fence
- Showroom Facility
- Stand Alone Security Control Room

A prime commercial facility available to let in the very sought after Linbro Business Park which offers excellent visibility on the N3 highway. This facility is perfect for that "AAA" corporate image comprising of prime offices, a showroom area and warehouse space with amenities. There are 3 drive in roller shutter doors, 2 loading bays a fire sprinkler system and ample parking. Height to the eaves is 9m and 12.25m in between the monitors.