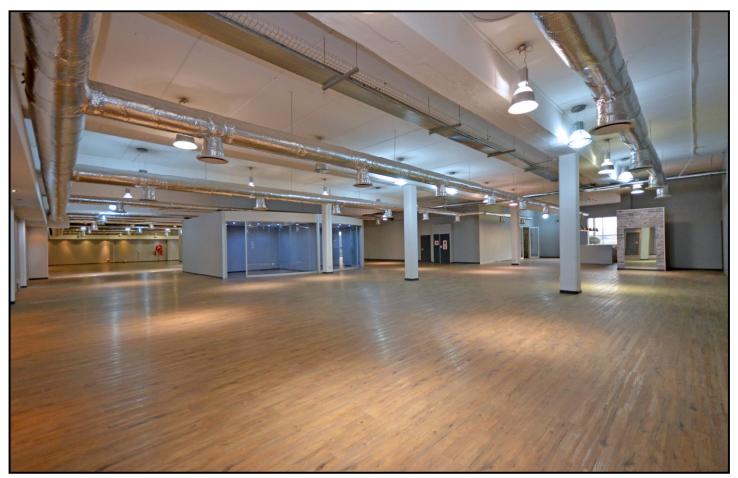

A prime commercial facility available to let in the very sought after Linbro Business Park which offers excellent visibility on the N3 highway. This facility is perfect for that "AAA" corporate image comprising of prime offices, a showroom area and warehouse space with amenities. There are 3 drive in roller shutter doors, 2 loading bays a fire sprinkler system and ample parking. Height to the eaves is 9m and 12.25m in between the monitors.

WAREHOUSE

**SHOWROOM** 