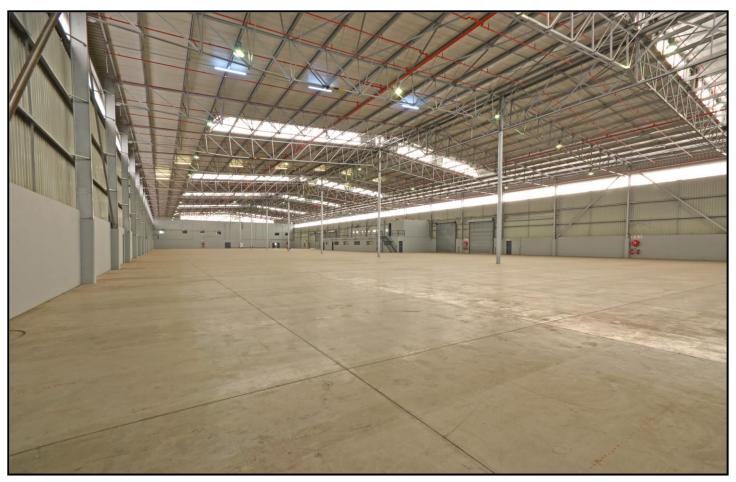

A prime commercial facility available to let in the very sought after Linbro Business Park which offers excellent visibility on the N3 highway. This facility is perfect for that "AAA" corporate image comprising of prime offices, a showroom area and warehouse space with amenities. There are 3 drive in roller shutter doors, 2 loading bays a fire sprinkler system and ample parking. Height to the eaves is 9m and 12.25m in between the monitors.

WAREHOUSE

**SHOWROOM** 