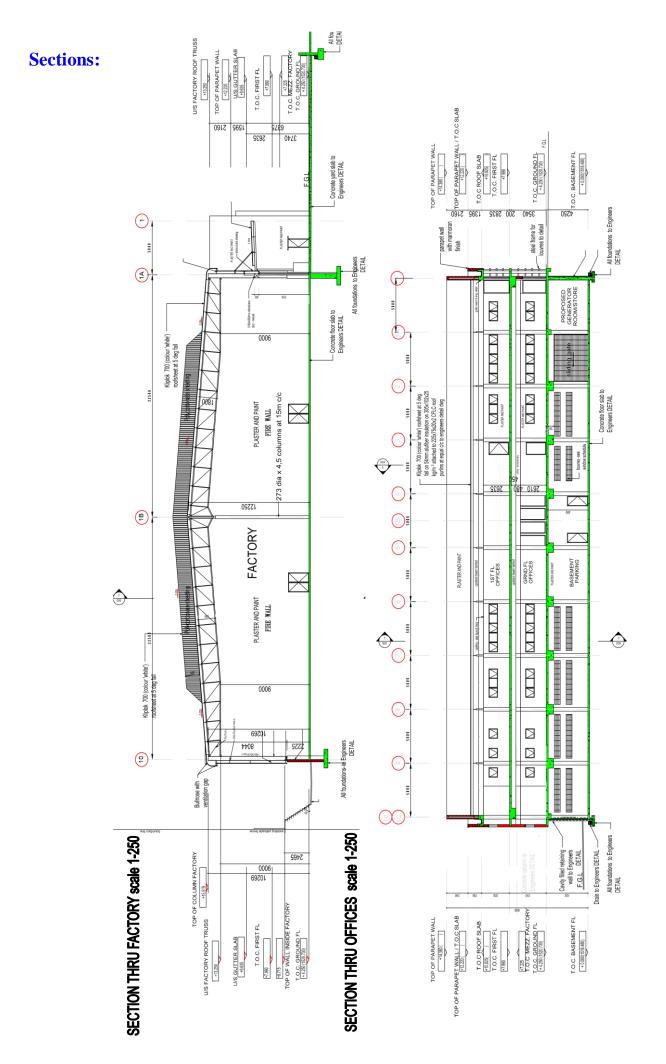

A prime commercial facility available to let in the very sought after Linbro Business Park which offers excellent visibility on the N3 highway. This facility is perfect for that "AAA" corporate image comprising of prime offices, a showroom area and warehouse space with amenities. There are 3 drive in roller shutter doors, 2 loading bays a fire sprinkler system and ample parking. Height to the eaves is 9m and 12.25m in between the monitors.

## **Elevations:**

\*Information in these documents are subject to change without notice