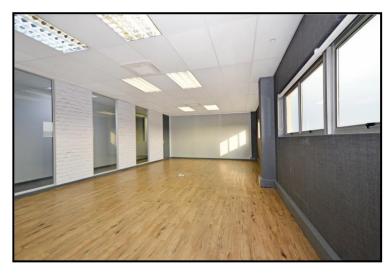

## **BEST HIGHWAY VISIBILITY IN GAUTENG**

- Fully Refurbished
- Immaculate Offices
- Ample Parking
- Warehouse with Great Height,
  Natural Light & Fire Sprinkler System

- Electric Fence
- Showroom Facility
- Stand Alone Security Control Room

A prime commercial facility available to let in the very sought after Linbro Business Park which offers excellent visibility on the N3 highway. This facility is perfect for that "AAA" corporate image comprising of prime offices, a showroom area and warehouse space with amenities. There are 3 drive in roller shutter doors, 2 loading bays a fire sprinkler system and ample parking. Height to the eaves is 9m and 12.25m in between the monitors.

WAREHOUSE

**SHOWROOM** 