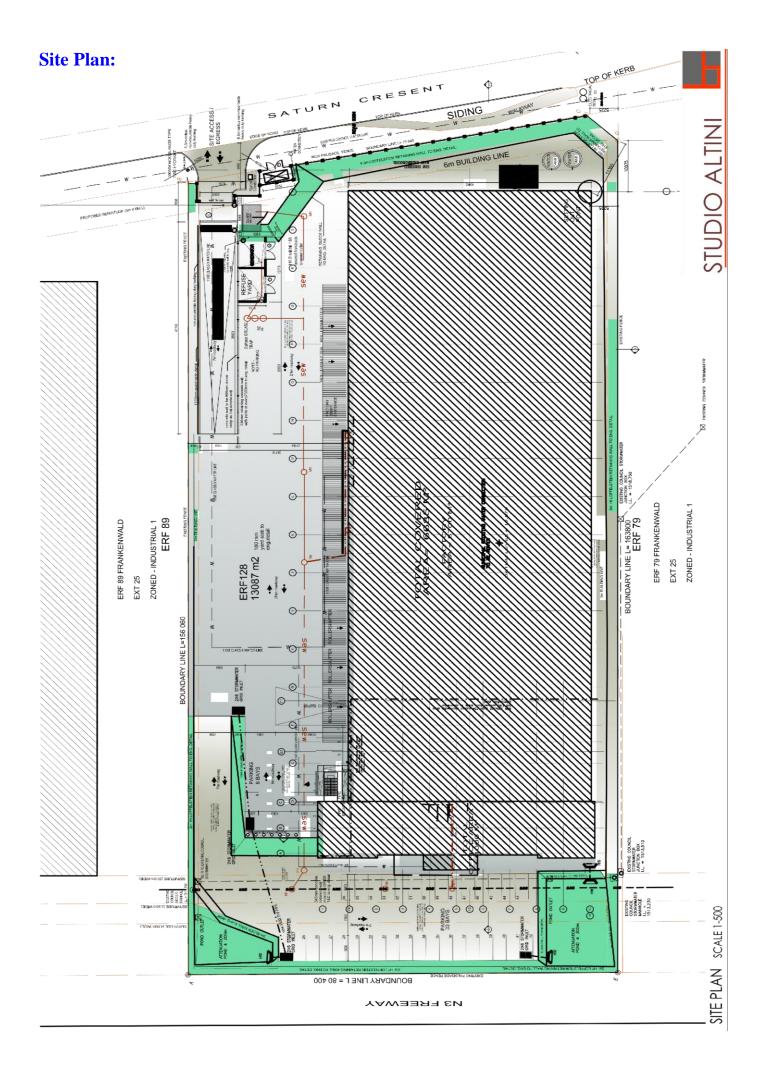

| ERF 128 FRANKENWALD EXT 25         |                    |  |
|------------------------------------|--------------------|--|
| AREA SCHEDULE                      |                    |  |
|                                    |                    |  |
| GROUND FLOOR SHOWROOM & OFFICES    | 1500m²             |  |
| OFFICES FIRST FLOOR & SECOND FLOOR | 1170m <sup>2</sup> |  |
| WAREHOUSE                          | 5700m <sup>2</sup> |  |
| GUARDHOUSE                         | 10m <sup>2</sup>   |  |
| CANOPY LOADING AREA                | 380m²              |  |
|                                    |                    |  |
| TOTAL AREA                         | 8760m <sup>2</sup> |  |

| ERF 128 FRANKENWALD EXT 2        | 5                  |
|----------------------------------|--------------------|
| FLOOR AREAS                      |                    |
|                                  |                    |
| GROUND FLOOR                     |                    |
| SHOWROOM & STORAGE               | 1500m²             |
|                                  |                    |
| FIRST FLOOR                      |                    |
| OFFICES & BALCONIES              | 570m²              |
| STAIRWELL                        | 25m²               |
| WAREHOUSE                        | 5200m²             |
| ABLUTIONS IN WAREHOUSE           | 500m²              |
| GUARDHOUSE                       | 10m²               |
| CANOPIED COVERED LOADING<br>AREA | 380m²              |
| AREA                             |                    |
| SUB TOTAL GROUND FLOOR           | 8185m²             |
| SECOND FLOOR                     |                    |
| OFFICES                          | 550m²              |
| STAIRWELL                        | 25m²               |
|                                  |                    |
| SUB TOTAL SECOND FLOOR           | 575m <sup>2</sup>  |
|                                  |                    |
| TOTAL BULK AREA                  | 8760m <sup>2</sup> |

| COVERAGE          |          |  |
|-------------------|----------|--|
| TOTAL SITE AREA   | 13 087m² |  |
|                   |          |  |
| COVERAGE          | 6029m²   |  |
| COVERAGE PROVIDED | 46%      |  |
| AS %              | 40%      |  |
| COVERAGE ALLOWED  | 60%      |  |
| AS %              | 0076     |  |
|                   |          |  |
| BULK              |          |  |
| SITE AREA         | 13 087m² |  |
|                   |          |  |
| BULK              | 8760m²   |  |
| BULK PROVIDEDAS   | 0.67     |  |
| FACTOR            | 0.07     |  |
| BULK PROVIDED     | 0.5      |  |
| ALLOWED           | 0.5      |  |
| *NOTE PARKING     |          |  |
| EXCLUDED          |          |  |
|                   |          |  |
| PARKING           |          |  |
| PARKING PROVIDED  | 106 BAYS |  |
| PARKING REQUIRED  | 94 BAYS  |  |
|                   |          |  |
| POWER             |          |  |
| POWER AVAILABLE   | 500KVA   |  |
| ·                 |          |  |