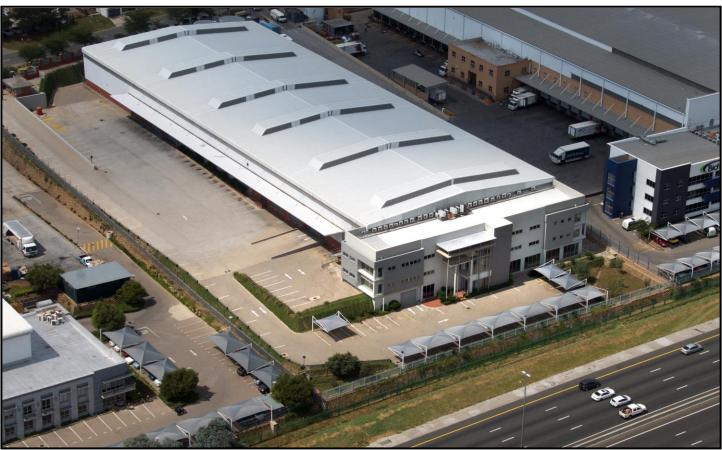

A prime commercial facility available to let in the very sought after Linbro Business Park which offers excellent visibility on the N3 highway. This facility is perfect for that "AAA" corporate image comprising of prime offices, a showroom area and warehouse space with amenities. There are 3 drive in roller shutter doors, 2 loading bays a fire sprinkler system and ample parking. Height to the eaves is 9m and 12.25m in between the monitors.

| ERF 128 FRANKENWALD EXT 25         |                    |  |
|------------------------------------|--------------------|--|
| AREA SCHEDULE                      |                    |  |
|                                    |                    |  |
| GROUND FLOOR SHOWROOM & OFFICES    | 1500m²             |  |
| OFFICES FIRST FLOOR & SECOND FLOOR | 1170m <sup>2</sup> |  |
| WAREHOUSE                          | 5700m <sup>2</sup> |  |
| GUARDHOUSE                         | 10m <sup>2</sup>   |  |
| CANOPY LOADING AREA                | 380m²              |  |
|                                    |                    |  |
| TOTAL AREA                         | 8760m <sup>2</sup> |  |