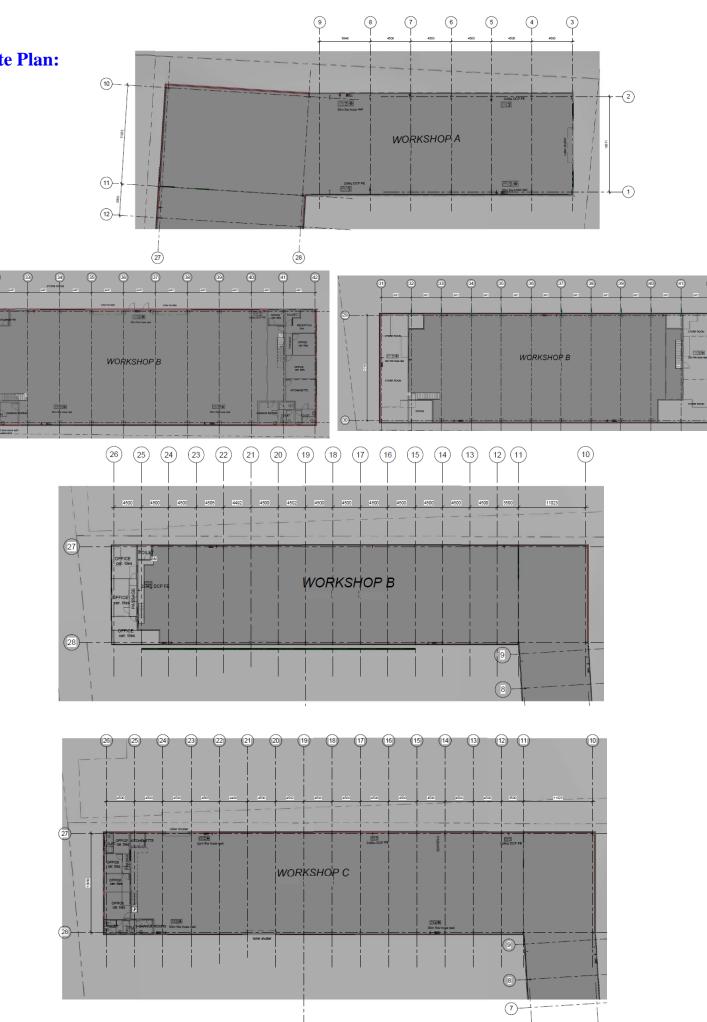

- Transformer Size: 630kva
- Stand Size: 4096m<sup>2</sup>
- Zoning: Industrial 1

| AREA S                            | SCHEDULE                    |  |
|-----------------------------------|-----------------------------|--|
| BUILDING A & C AREAS GROUND FLOOR |                             |  |
| OFFICE                            | 52.74m²                     |  |
| TOILETS<br>CHANGE ROOM            | 26.40m <sup>2</sup>         |  |
| WORKSHOP                          | 1545.30m <sup>2</sup>       |  |
| PASSAGE                           | 4.59m <sup>2</sup>          |  |
| KITCHENETTE                       | 5.47m <sup>2</sup>          |  |
| <u>SUBTOTAL</u>                   | 1634.50m²                   |  |
| BUILDING A & C                    | AREAS 1ST FLOOR             |  |
| OFFICE                            | 73.50m²                     |  |
| PASSAGE                           | 8.67m <sup>2</sup>          |  |
| TOILET                            | 7.03m <sup>2</sup>          |  |
| SUBTOTAL                          | 89.20m <sup>2</sup>         |  |
| BUILDING B ARE                    | AS GROUND FLOOR             |  |
| OFFICE                            | 91.48m²                     |  |
| TOILETS<br>CHANGE ROOM            | 50.24m²                     |  |
| WORKSHOP                          | 638.40m <sup>2</sup>        |  |
| PASSAGE                           | 8.56m <sup>2</sup>          |  |
| KITCHENETTE                       | 22.45m <sup>2</sup>         |  |
| CANTEEN<br>RECEPTION              | 13.97m <sup>2</sup>         |  |
| SUBTOTAL                          | 825.10m <sup>2</sup>        |  |
| BUILDING B ARE                    | AS 1ST FLOOR                |  |
| STORE ROOM                        | 91.50m²                     |  |
| OPEN PLAN OFFICE                  | 95.20m²                     |  |
| SUBTOTAL                          | 186.70m <sup>2</sup>        |  |
| CANOPY                            | <u>AREA</u>                 |  |
| CANOPY                            | 445.00m <sup>2</sup>        |  |
| TOTAL:                            | 3180.50m²                   |  |
| SITE AREA:                        | 4096.00m <sup>2</sup>       |  |
| COVERAGE:                         | ( 2904.69 / 4096.00 ) X 100 |  |
|                                   | 70%                         |  |

SITE

\*Information in these documents are subject to change without notice

OFFICE Car. Sies 

CET. Dies

CHANCE ROOMS

\*Information in these documents are subject to change without notice

2