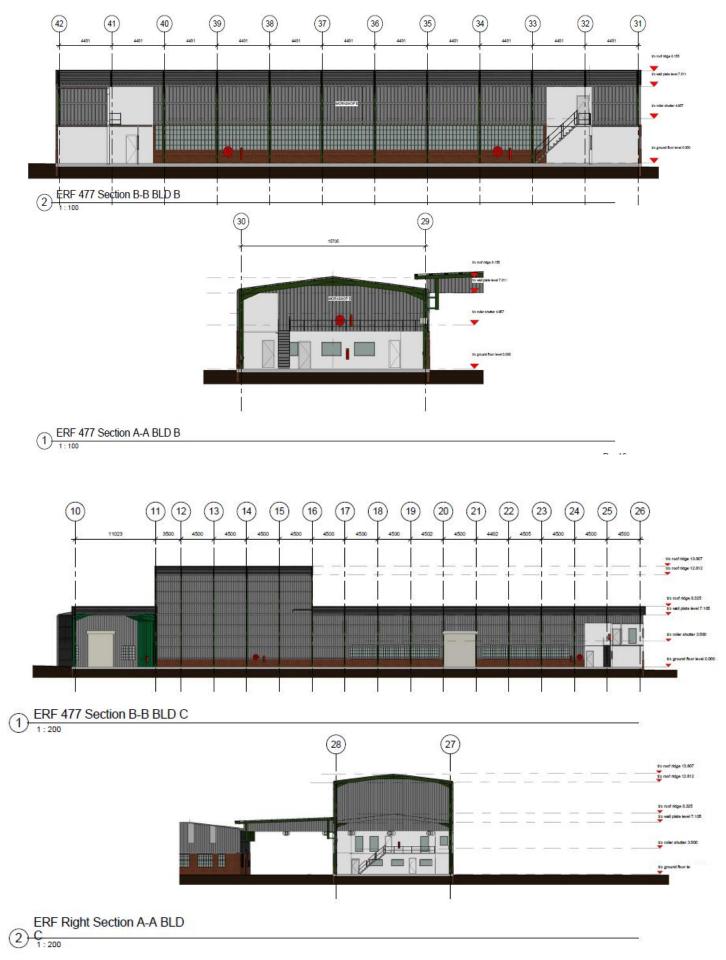

| 186.70m <sup>2</sup>        |  |
| CANOPY                            | <u>AREA</u>                 |  |
| CANOPY                            | 445.00m <sup>2</sup>        |  |
| TOTAL:                            | 3180.50m²                   |  |
| SITE AREA:                        | 4096.00m <sup>2</sup>       |  |
| COVERAGE:                         | ( 2904.69 / 4096.00 ) X 100 |  |
|                                   | 70%                         |  |



SITE

\*Information in these documents are subject to change without notice



OFFICE Car. Sies 

CET. Dies

CHANCE ROOMS



\*Information in these documents are subject to change without notice

2

## **Elevations:**



## **Elevations:**



\*Information in these documents are subject to change without notice

## **Sections:**