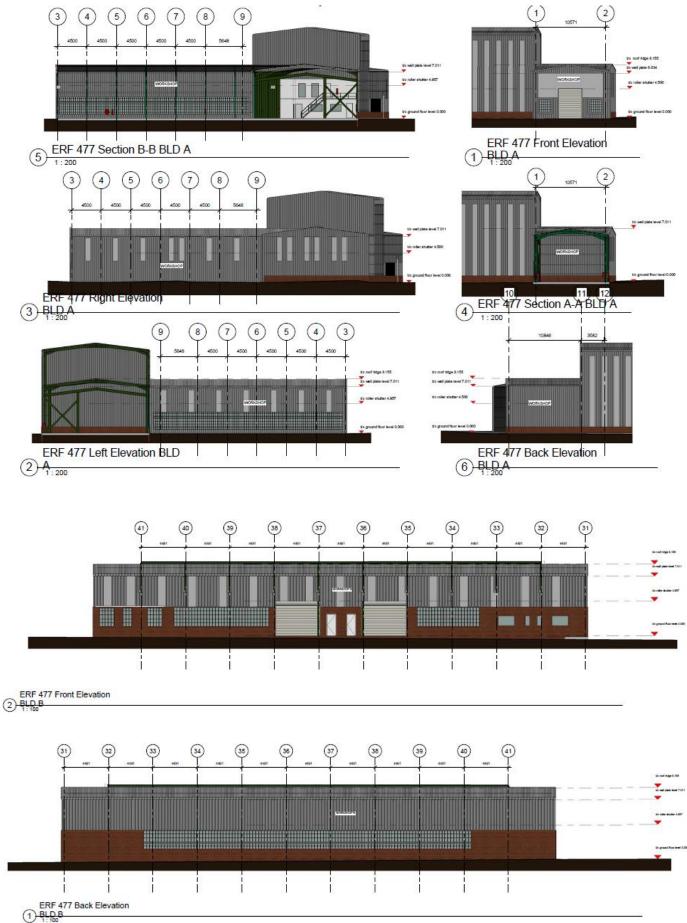

|  |
| OPEN PLAN OFFICE                  | 95.20m²                     |  |
| SUBTOTAL                          | 186.70m <sup>2</sup>        |  |
| CANOPY                            | <u>AREA</u>                 |  |
| CANOPY                            | 445.00m <sup>2</sup>        |  |
| TOTAL:                            | 3180.50m²                   |  |
| SITE AREA:                        | 4096.00m <sup>2</sup>       |  |
| COVERAGE:                         | ( 2904.69 / 4096.00 ) X 100 |  |
|                                   | 70%                         |  |



SITE

\*Information in these documents are subject to change without notice



OFFICE Car. Sies 

CET. Dies

CHANCE ROOMS



\*Information in these documents are subject to change without notice

2

## **Elevations:**



## **Elevations:**



\*Information in these documents are subject to change without notice

## **Sections:**